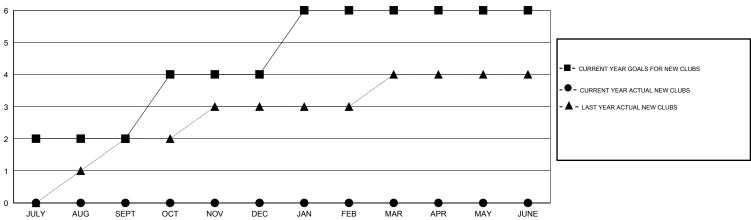

### GOALS AND ACTUAL NEW CLUBS CUMULATIVE

#### **GMT**: Mahesh Pasqual **LOCATION INDIA** $\mathsf{GMT}\;\mathsf{CA}\;6$

|                          | •                |           |                  |                  |
|--------------------------|------------------|-----------|------------------|------------------|
|                          |                  | Clubs     |                  |                  |
| RESULTS FOR 2014-2015    |                  |           |                  |                  |
| QUARTER                  | NEW CLUB<br>GOAL | NEW CLUBS | DROPPED<br>CLUBS | NET<br>GAIN/LOSS |
| JULY/AUG/SEPT            | 2 2              | 0         | 1                | -1<br>0          |
| OCT/NOV/DEC  JAN/FEB/MAR | 2                | 0         | 0                | 0                |
| APR/MAY/JUNE             | Ü                | · ·       | Ü                | Ü                |