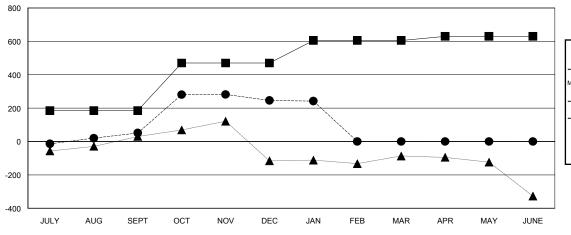

### GOALS AND ACTUAL MEMBERS CUMULATIVE

| <b>—</b> - ( | CURRENT YEAR GOALS FOR NEW |  |
|--------------|----------------------------|--|
| ИЕМВЕ        | RS                         |  |

CURRENT YEAR ACTUAL MEMBERS

- LAST YEAR ACTUAL MEMBERS

| DROPPED CLUBS: 1 |     |
|------------------|-----|
| DROPPED MEMBERS  |     |
| DECEASED         | 7   |
| CLUB CANCELLED   | 0   |
| OTHER            | 146 |
| TOTAL            | 153 |

|               |                    | Members                             |                    |                  |
|---------------|--------------------|-------------------------------------|--------------------|------------------|
|               | RESU               | LTS FOR 2014-2015                   |                    |                  |
| QUARTER       | NEW MEMBER<br>GOAL | CHARTER AND<br>NEW MEMBERS<br>ADDED | DROPPED<br>MEMBERS | NET<br>GAIN/LOSS |
| JULY/AUG/SEPT | 185                | 119                                 | 68                 | 51               |
| OCT/NOV/DEC   | 285                | 268                                 | 73                 | 195              |
| JAN/FEB/MAR   | 135                | 8                                   | 12                 | -4               |
| APR/MAY/JUNE  | 25                 | 0                                   | 0                  | 0                |